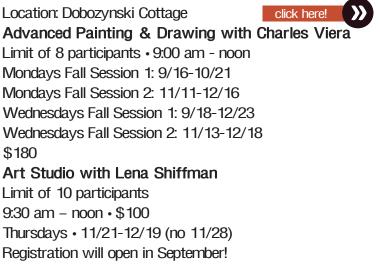

#### FIREFLY AFTER SCHOOL TENNIS

Three Bridges School
Thursdays 3:30-4:30 pm
9/19-12/5 (no classes 10/3, 10/31, 11/7, 11/28)
Open to TBS students in Grades K-3
\$186 (8 week session)

Location: Dobozynski Cottage Instructor: Artist Tony Robinson

#### **ADULT ART CLASSES**

Location: Dobozynski Cottage

Limit of 8 participants • 9:00 am - noon

Mondays Fall Session 1: 9/16-10/21

Mondays Fall Session 2: 11/11-12/16